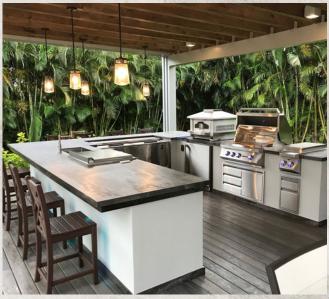

## **OUTDOOR KITCHENS**

Big entertainer? Customize an outdoor kitchen or grill island 1,000 different ways. Wingle Supply is your one stop shop for cabinets from Kindred Outdoors and Summerset appliances! Grills, kegerators, wine coolers... the options are endless! Design yours to meet your creative wishes - add any style veneer from traditional to coastal or contemporary modern!