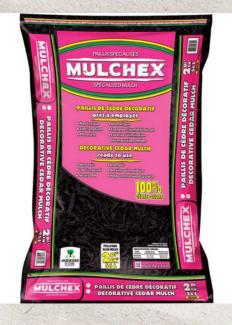

## **DEAL OF THE MONTH**

MULCHEX - 3 CU FT BAGGED MULCH. **NOW \$5.99 / BAG!** Available in Brown, Red, Black and Natural Cedar! While supplies last!

OFFER VALID 08.01.23 THROUGH 08.31.23