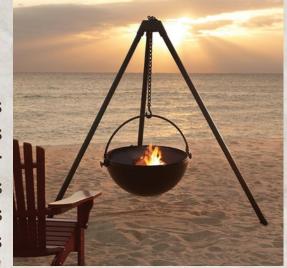

## THE COWBOY CAULDRON

New to the outdoor living industry, this sleek, durable firepit and grill combo is here to change the dynamic of your outdoor space. This timeless design is here to stay. Starting at \$981, this firepit is offered in 4 different sizes with the largest being a 42" diameter! Check out The Dude in our showroom.