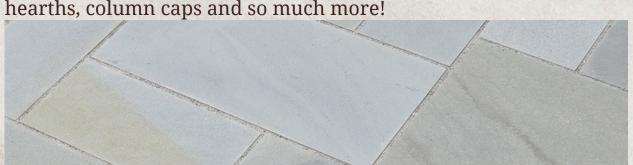

## NATURAL STONE

We offer a variety of natural stone wall, pattern and treads. Our full color stock at \$8.44 / SF offers a beautiful variety of natural blue & brown tones for any walkway or pool patio! Our limestone and bluestone treads are offered in 3'-9' and can be special ordered for any length or finish! Colonial or fieldstone wall looks amazing for a homeowner DIY garden bed project. Natural stone possibilities are endless, custom order pool coping, fireplace hearths, column caps and so much more!